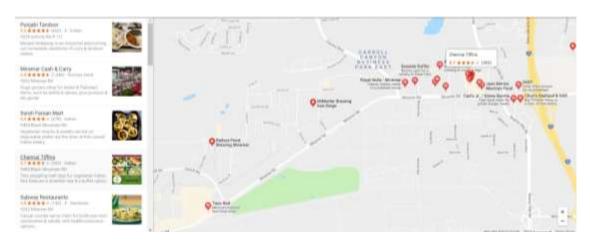

# **Food Near By**

Persian Indian Breakfast Mexican

**Click here to explore food options** 

Grocery Store Seafood Fast food Diners